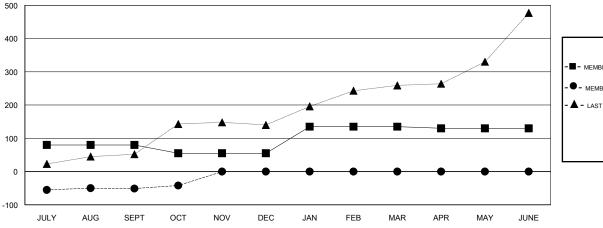

### GOALS AND ACTUAL MEMBERS CUMULATIVE

| DROPPED CLUBS: 1 |    |
|------------------|----|
| DROPPED MEMBERS  |    |
| DECEASED         | 3  |
| CLUB CANCELLED   | 48 |
| OTHER            | 47 |
| TOTAL            | 98 |