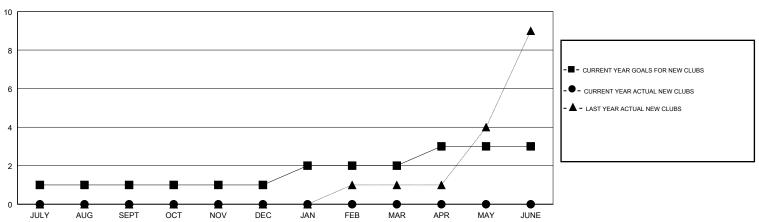

1             | 0         | 1             | JULY/AUG/SEPT         | 80                        | 36                      | 87                                           |
| OCT/NOV/DEC           | 0             | 0         | 0             | OCT/NOV/DEC           | -25                       | 31                      | 11                                           |
| JAN/FEB/MAR           | 1             | 0         | 0             | JAN/FEB/MAR           | 80                        | 0                       | 0                                            |
| APR/MAY/JUNE          | 1             | 0         | 0             | APR/MAY/JUNE          | -5                        | 0                       | 0                                            |

#### GOALS AND ACTUAL NEW CLUBS CUMULATIVE



### GOALS AND ACTUAL MEMBERS CUMULATIVE





| DROPPED CLUBS: 1 |    |
|------------------|----|
| DROPPED MEMBERS  |    |
| DECEASED         | 3  |
| CLUB CANCELLED   | 48 |
| OTHER            | 47 |
| TOTAL            | 98 |

| 12 CLUBS OF 55 ADDED 1 OR MORE |   |
|--------------------------------|---|
| NEW MEMBERS                    | i |
|                                |   |
|                                |   |
|                                | ı |

GENDER DISTRIBUTION

MALE 1,092 (53.19%)

FEMALE 961 (46.81%)

Women Percentage Fiscal Year Goal: 48%

CLICK HERE FOR CUMULATIVE
MEMBERSHIP DATA

TOTAL FAMILY UNIT MEMBERS 951

FAMILY MEMBERS PAYING HALF 551

DUES